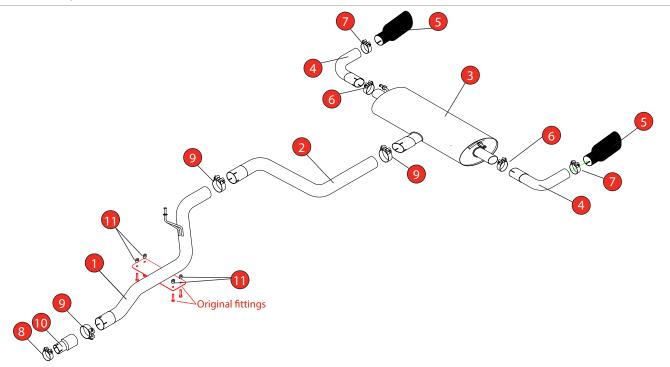

Estimated Fitting Time: 60 Minutes

| NO.     | PART NO.   | DESCRIPTION                       | QTY |  |
|---------|------------|-----------------------------------|-----|--|
| 1       | 1307FD     | Centre Pipe                       | 1   |  |
| 2       | 1308FD     | Link Pipe                         | 1   |  |
| 3       | 1309FD     | Rear Section                      | 1   |  |
| 4       | 1310FD     | LH & RH Trim Pipe                 | 2   |  |
| 5       | Z023.10153 | Ø114mm Ceramic Black Daytona Trim | 2   |  |
| Fit Kit |            |                                   |     |  |
| 6       | Z016.10070 | 65mm H/D Clamp                    | 2   |  |
| 7       | Z016.10064 | 63 - 68mm H/D Clamp               | 2   |  |
| 8       | Z016.10001 | 59 - 63mm Clamp                   | 1   |  |
| 9       | Z016.10062 | 79mm H/D Clamp                    | 3   |  |
| 10      | AD46       | Adapter                           | 1   |  |
| 11      | Z026.20161 | 10mm Spacer                       | 4   |  |