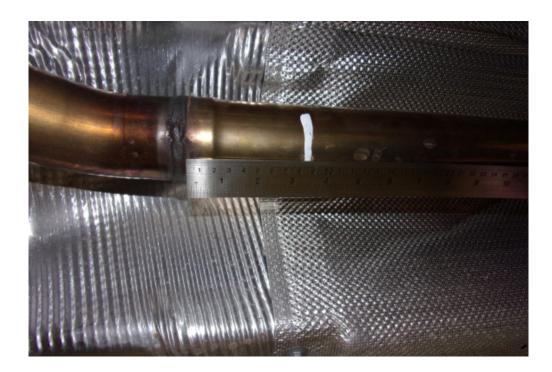

Cut the OE system 85mm in front of the weld (towards the front of the vehicle) and remove sharp edges